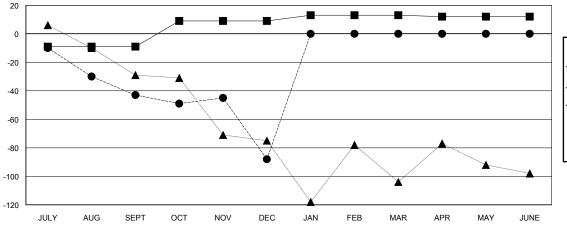

## GOALS AND ACTUAL MEMBERS CUMULATIVE

| DROPPED CLUBS: 3 |     |
|------------------|-----|
| DROPPED MEMBERS  |     |
| DECEASED         | 3   |
| CLUB CANCELLED   | 36  |
| OTHER            | 118 |
| TOTAL            | 157 |