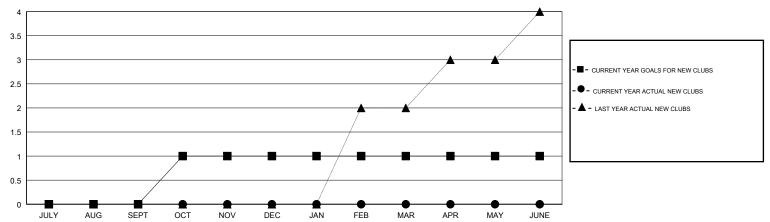

# MONTHLY MEMBERSHIP PROGRESS REPORT

## District 49 A

Results as of: 12/31/2017

#### **HOWARD HUDSON LOCATION ALASKA GMT CA** Clubs Members RESULTS FOR 2017-2018 RESULTS FOR 2017-2018 NEW CLUB GOAL NEW CLUBS DROPPED CLUBS MEMBER GROWTH NET MEMBER GROWTH DROPPED QUARTER QUARTER GOAL ACTUAL MEMBERS ACTUAL (including transfers) 0 -9 42 77 JULY/AUG/SEPT JULY/AUG/SEPT 18 36 80 OCT/NOV/DEC OCT/NOV/DEC 0 0 0 0 0 4 JAN/FEB/MAR JAN/FEB/MAR 0 0 0 0 -1 0 APR/MAY/JUNE APR/MAY/JUNE

### GOALS AND ACTUAL NEW CLUBS CUMULATIVE



## GOALS AND ACTUAL MEMBERS CUMULATIVE





| DROPPED CLUBS: 3 |     |
|------------------|-----|
| DROPPED MEMBERS  |     |
| DECEASED         | 3   |
| CLUB CANCELLED   | 36  |
| OTHER            | 118 |
| TOTAL            | 157 |

| 23 CLUBS OF 42 ADDED 1 OR MORE |   |
|--------------------------------|---|
| NEW MEMBERS                    |   |
|                                |   |
|                                |   |
|                                | 1 |

MALE 723 (53.83%)
FEMALE 620 (46.17%)
Women Percentage Fiscal Year Goal: 46%

**GENDER DISTRIBUTION** 

CLICK HERE FOR CUMULATIVE
MEMBERSHIP DATA

TOTAL FAMILY UNIT MEMBERS 356

FAMILY MEMBERS PAYING HALF DUES